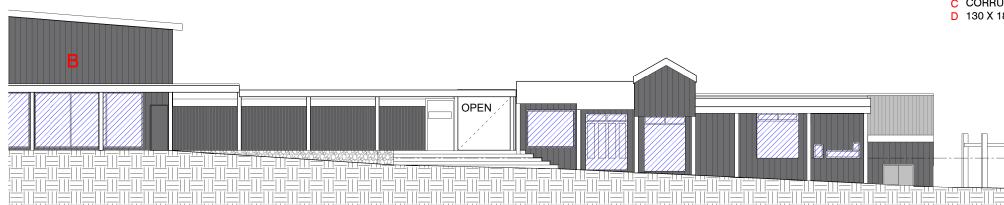

## **EXISTING WALL CLADDING CONDITIONS KEY**

- A 145 X 20 HARDWOOD TIMBER (130 COVER) SHIPLAP
- 145 135 x 20 HARDWOOD TIMBER BOARD ON BOARD
- C CORRUGATED STEEL CLADDING
- D 130 X 18 VJ BOARD TIMBER CLADDING

ELEVATION - SOUTH - VIEW 2

1:200

## KEY:

- REPLACE EXISTING HARDWOOD CLADDING WITH NEW COLORBOND V25 PROFILE METAL CLADDING MATERIALITY AND
- COMPLIANCE TO BE ENSURED PRIOR TO CONSTRUCTION CERTIFICATE. EXTERNAL PAINT FINISH TO MATCH EXISTING BASALT COLOUR.
- EXISTING WINDOWS LOCATED IN CLADDING
  - WINDOW TO BE REPLACED IF LOCATED WITHIN PROPOSED NEW CLADDING
  - NEW WINDOWS WILL COMPLY WITH AUSTRALIAN STANDARDS 3959 CONTRUCTION OF BUILDINGS **BUSHFIRE-PRONE AREAS**

SOUTH ELEVATION ALPINE HOTEL

| ISSUE | DATE     | SUBJECT               | AUTHORISED |
|-------|----------|-----------------------|------------|
| Α     | 03/06/24 | ISSUED FOR REVIEW     |            |
| В     | 21/06/24 | ISSUED FOR REVIEW     |            |
| С     | 11/07/24 | ISSUED FOR COMMENT    |            |
| D     | 06/08/24 | ISSUED FOR SUBMISSION |            |
|       |          |                       |            |
|       |          |                       |            |

PROJECT

**CLADDING REPLACEMENT** THREDBO ALPINE HOTEL

Kosciuszko Thredbo Pty Ltd

AUTHORISED FOR ISSUE

**ELEVATIONS - SHEET 7** 

DESCRIPTION

DRAWN

PROJECT No DRAWING No REVISION 22 434 A2.109 D